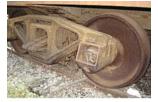

Two (2) used railroad cabooses, identified as #9670 and #9676, including all wheels and trucks and otherwise as presently equipped and outfitted, respectively depicted on EXHIBIT 1 (#9670) and EXHIBIT 2 (#9676), all of which are attached hereto and incorporated herein by reference.

## **EXHIBIT 1 #9670**