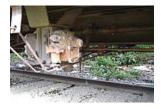

Two (2) used railroad cabooses, identified as #9670 and #9676, including all wheels and trucks and otherwise as presently equipped and outfitted, respectively depicted on EXHIBIT 1 (#9670) and EXHIBIT 2 (#9676), all of which are attached hereto and incorporated herein by reference.

## **EXHIBIT 2 #9676**